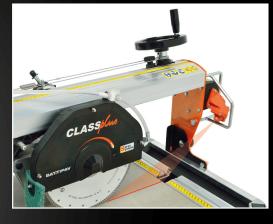

CUTTING PROGRESS SYSTEM The cutting progress system with handwheel adjusts the movement of the cutting head forward or behind.

The cutting head is horizontally pivoted and can be locked at the intended height. It makes every kind of shape.

Position 45° angle cuts.

|                                                        | Art. <b>661351</b>         |
|--------------------------------------------------------|----------------------------|
| DIAMOND DISK                                           | ø250 mm<br>c/c standard    |
| ENGINE                                                 | 230V   50Hz<br>1,8Hp/1,4kW |
| ROTATION SPEED                                         | 2800 rpm                   |
| MAX CUTTING LENGTH<br>(thickness <= 42 mm)             | 1300 mm                    |
| MAX CUTTING LENGTH<br>(thickness > 42 mm)              | 1160 mm                    |
| MAX CUTTING DEPTH AT 90°                               | 65 mm                      |
| MAX CUTTING DEPTH AT 45°                               | 53 mm                      |
| MAX SIZE TILE FOR DIAGONAL CUT<br>(thickness <= 42 mm) | 920 x 920 mm               |
| MAX SIZE TILE FOR DIAGONAL CUT<br>(thickness > 42 mm)  | 820 x 820 mm               |
| WORKING TABLE DIMENSIONS                               | 1354 x 523 mm              |
| WATER RECYCLING PUMP TYPE                              | S1/4                       |
| DIMENSION MACHINE IN SERVICE                           | 1755 x 675 x<br>h. 1300 mm |
| NET WEIGHT                                             | 55 Kg                      |