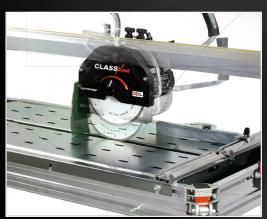

## TILE AND MARBLE BRIDGE SAWS Besigned and made in O MY 6) 63 6 CLASS 0 Spray System BATTIPAV B A H A ,6 MADE IN ITALY 3) All and a sub a sub a sub **APPLICATION** Built to cut on porcelain stoneware, tiles and marble.