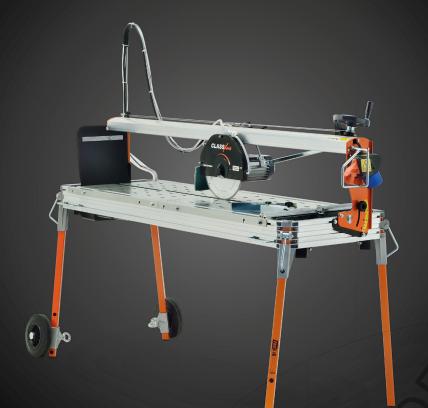

## TILE AND MARBLE BRIDGE SAWS Besigned and made in O MY 6) 63 6 CLASS 0 Spray System BATTIPAV B A H A ,6 MADE IN ITALY 3) All and a sub a sub a sub **APPLICATION** Built to cut on porcelain stoneware, tiles and marble.