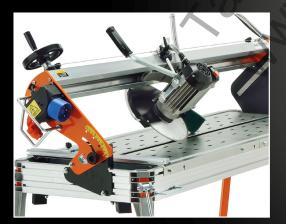

CUTTING PROGRESS SYSTEM The cutting progress system with handwheel adjusts the movement of the cutting head forward or behind.

The cutting head is horizontally pivoted and can be locked at the intended height. It makes every kind of shape.